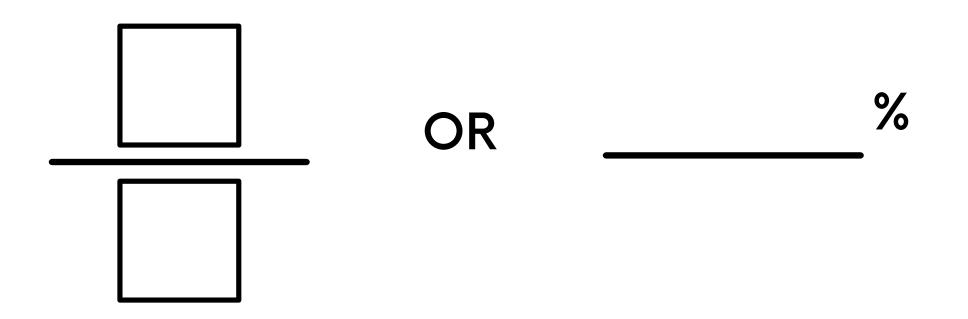

Write the number of pots with plants in them as a fraction and a percentage.

Measure the height of the tallest plant in your garden.

\_\_\_\_\_ cm

\_\_\_\_\_ m